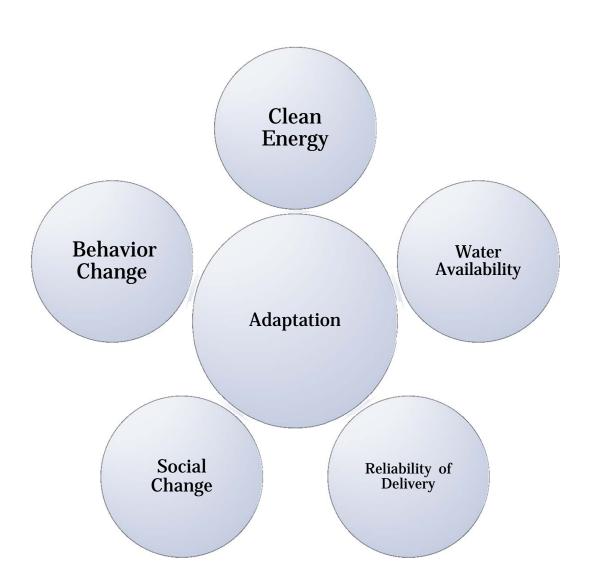

#### **Current Status**

- Climate Change Adaptation is the KEY
  - Weather is Extreme hotter, wetter, flooding, fires
  - What issues have been resolved?
  - What new issues have risen? \*
- We now must face the reality of storing water as water
  - $_{\circ}$  Snowpack
  - 。 Groundwater

# **Looking Ahead**

What will the new reality be?

- More Cities & Agencies are embracing Change
- More Companies are Embracing Change
  - Green is the new Black
- Education & Awareness
- Offering Solutions